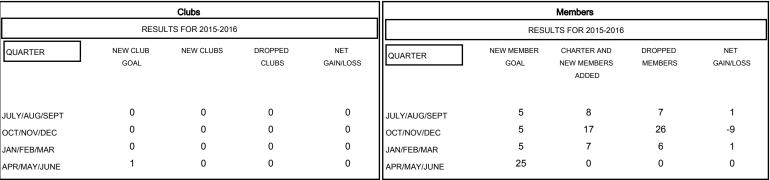

## GOALS AND ACTUAL NEW CLUBS CUMULATIVE

| DROPPED CLUBS: 0  DROPPED MEMBERS   |                    | 13 CLUBS OF 33 ADDED 1 OR MORE<br>NEW MEMBERS | GENDER DISTRIBU<br>MALE<br>FEMALE                          | TION<br>409 (73.43%)<br>148 (26.57%) |                 |
|-------------------------------------|--------------------|-----------------------------------------------|------------------------------------------------------------|--------------------------------------|-----------------|
| DECEASED CLUB CANCELLED OTHER TOTAL | 4<br>0<br>35<br>39 | CLICK HERE FOR HEALTH ASSESSMENT DATA         | FAMILY UNIT MEMBERS HEAD OF HOUSEHOLD NON-HEAD OF HOUSEHOL | D                                    | 111<br>55<br>56 |