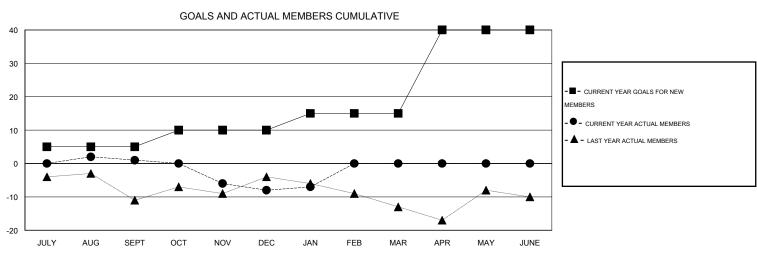

## GOALS AND ACTUAL NEW CLUBS CUMULATIVE

| DROPPED CLUBS: 0  DROPPED MEMBERS   |                    | 13 CLUBS OF 33 ADDED 1 OR MORE<br>NEW MEMBERS | GENDER DISTRIBU<br>MALE<br>FEMALE                          | TION<br>409 (73.43%)<br>148 (26.57%) |                 |
|-------------------------------------|--------------------|-----------------------------------------------|------------------------------------------------------------|--------------------------------------|-----------------|
| DECEASED CLUB CANCELLED OTHER TOTAL | 4<br>0<br>35<br>39 | CLICK HERE FOR HEALTH ASSESSMENT DATA         | FAMILY UNIT MEMBERS HEAD OF HOUSEHOLD NON-HEAD OF HOUSEHOL | D                                    | 111<br>55<br>56 |